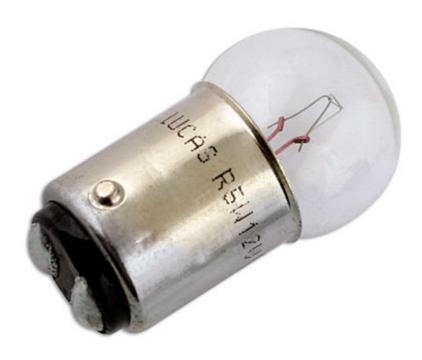

## Lucas Side Light Bulb 28V 7W SBC OE875 10pc

The Lucas automotive bulb range consists of over 600 references covering cars, light and heavy duty commercial vehicles and motorcycles. With over 99 % vehicle parc coverage and an unrivaled reputation for quality, the Lucas automotive bulb offering is the obvious choice for both aftermarket and original equipment dealers throughout the world. Lucas automotive bulbs are instantly recognisable as a brand you can trust, with a heritage dating back to the earliest vehicles on the UK roads. The range has been continually developed over the years to remain at the forefront of technology whilst maintaining a broad coverage across classic cars.

## **Additional Information**

- Side Light Bulb
- ANSI Code 875
- BA15d / SBC
- 28v / 7 watt
- 10pc

http:///product/30553

LASER Kamasa Gunson Connect